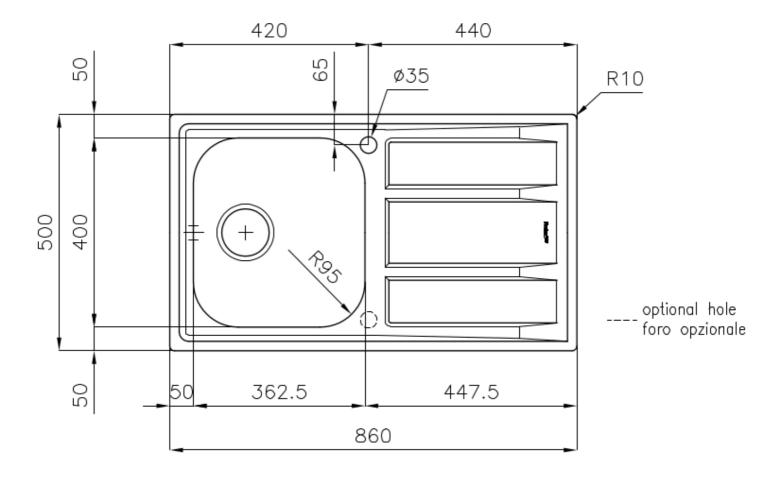

#### **DETAILS**

| Edge/Installation Type | Standard (8 mm Edge)                                            |
|------------------------|-----------------------------------------------------------------|
| Finish                 | Foster brushed                                                  |
| Material               | Stainless steel AISI 316                                        |
| Texture                | Foster brushed                                                  |
| Base                   | 45 cm                                                           |
| Dimensions             | 860x500 mm                                                      |
| Standard fittings      | Fixing hooks, gasket, drain, overflow and siphon, boxed packing |
| Mixer holes            | 1 standard hole - 2nd hole on request                           |
| Built-in hole          | 840 x 480 mm                                                    |
|                        |                                                                 |

| Drainer                   | Yes                                                                                                                                                                                                                                                       |
|---------------------------|-----------------------------------------------------------------------------------------------------------------------------------------------------------------------------------------------------------------------------------------------------------|
| Width                     | 86 cm                                                                                                                                                                                                                                                     |
| Bowl dimension            | 362,5x400mm                                                                                                                                                                                                                                               |
| Number of bowls           | 1 bowl                                                                                                                                                                                                                                                    |
| Waste fitting             | 3,5" drain                                                                                                                                                                                                                                                |
| FEATURES                  |                                                                                                                                                                                                                                                           |
| 2nd / 3rd hole availaible | The sink can be customized with the execution on request of additional holes, usable for double-hole mixers, for remote controlled drains or for the installation of soap dispensers. The positions are marked on the drawings with dotted line holes.    |
| Added value               | Foster uses steel thicknesses higher than those used on average by other manufacturers. This is how, thanks to our long experience, we know how to make sinks of superior quality and with a better resistance to aging.                                  |
| Basket 3,5" waste fitting | The drain is equipped with a large 3.5" drain, with the practical basket cap that prevents the discharge of solid parts.                                                                                                                                  |
| Marine stainless steel    | The Marine collection of sinks and hobs uses AISI 316 stainless steel, a superior quality material and widely used in the marine industry, which guarantees the best resistance to the corrosive effects of acids contained in food, salt and detergents. |
| Sliding brackets          |                                                                                                                                                                                                                                                           |

### **TECHNICAL DATA**