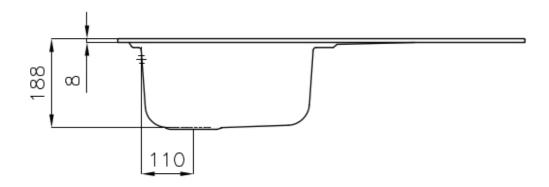

#### **DETAILS**

| Edge/Installation Type | Standard (8 mm Edge)                                            |
|------------------------|-----------------------------------------------------------------|
| Finish                 | Foster brushed                                                  |
| Material               | Stainless steel AISI 316                                        |
| Texture                | Foster brushed                                                  |
| Base                   | 45 cm                                                           |
| Dimensions             | 860x500 mm                                                      |
| Standard fittings      | Fixing hooks, gasket, drain, overflow and siphon, boxed packing |
| Mixer holes            | 1 standard hole - 2nd hole on request                           |
| Built-in hole          | 840 x 480 mm                                                    |
|                        |                                                                 |

### **TECHNICAL DATA**