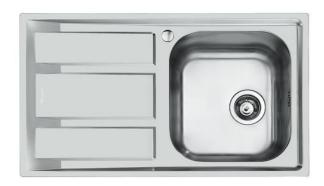

## **Sink FM Marine**

Tank on the right Kitchen Sinks Code: 1971 961

#### **DETAILS**

| Edge/Installation Type | Standard (8 mm Edge)                                            |
|------------------------|-----------------------------------------------------------------|
| Finish                 | Foster brushed                                                  |
| Material               | Stainless steel AISI 316                                        |
| Texture                | Foster brushed                                                  |
| Base                   | 45 cm                                                           |
| Dimensions             | 860x500 mm                                                      |
| Standard fittings      | Fixing hooks, gasket, drain, overflow and siphon, boxed packing |
| Mixer holes            | 1 standard hole - 2nd hole on request                           |
| Built-in hole          | 840 x 480 mm                                                    |
|                        |                                                                 |

| Drainer                   | Yes                                                                                                                                                                                                                                                       |
|---------------------------|-----------------------------------------------------------------------------------------------------------------------------------------------------------------------------------------------------------------------------------------------------------|
| Width                     | 86 cm                                                                                                                                                                                                                                                     |
| Bowl dimension            | 362,5x400mm                                                                                                                                                                                                                                               |
| Number of bowls           | 1 bowl                                                                                                                                                                                                                                                    |
| Waste fitting             | 3,5" drain                                                                                                                                                                                                                                                |
| FEATURES                  |                                                                                                                                                                                                                                                           |
| 2nd / 3rd hole availaible | The sink can be customized with the execution on request of additional holes, usable for double-hole mixers, for remote controlled drains or for the installation of soap dispensers. The positions are marked on the drawings with dotted line holes.    |
| Added value               | Foster uses steel thicknesses higher than those used on average by other manufacturers. This is how, thanks to our long experience, we know how to make sinks of superior quality and with a better resistance to aging.                                  |
| Basket 3,5" waste fitting | The drain is equipped with a large 3.5" drain, with the practical basket cap that prevents the discharge of solid parts.                                                                                                                                  |
| Marine stainless steel    | The Marine collection of sinks and hobs uses AISI 316 stainless steel, a superior quality material and widely used in the marine industry, which guarantees the best resistance to the corrosive effects of acids contained in food, salt and detergents. |
| Sliding brackets          |                                                                                                                                                                                                                                                           |